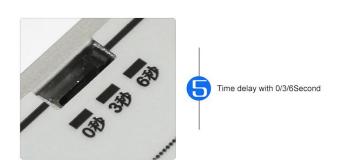

#### IV. Bolt lock with timer to set

With a delay timer, When you swiping your card and do not open the door, the bolt lock will lock itself with in 0/2.5/5S