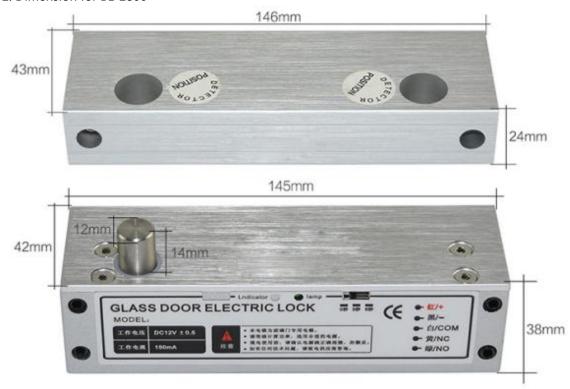

### 2: Dimension for BL-2800

TEL: +86 755 29450011 (8lines) / http://www.s4a-access.com / E-mail: sales@s4a-access.com Address:6th Floor, Haotai Industrial Zone, Minzhi Road, Longhua New District, Shenzhen, PRC.

| Face Plate | 146Lx43W24H(mm)              |
|------------|------------------------------|
| Bolt       | 12mm(Throw) x 14mm(Diameter) |