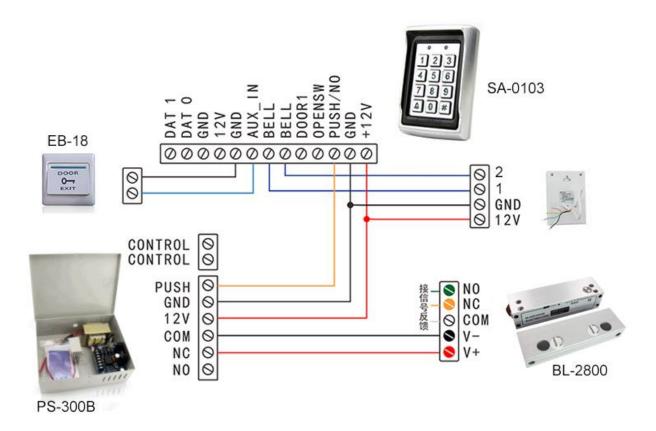

## II. Built-in oval cylinder as unlocking device

Use of oval cylinder to unlock when power cut occurred or during emergency
Built-in photo couplers door open push button input contact. Door will lock again automatically
when door is not open within 5 seconds

### V. Four line electric bolt lock with door state detection output point

6 line magnetic output with LED detection when door opened, the detection point get red, when door closed, the detection light turned off.NO/COM Detection point advise you working status.