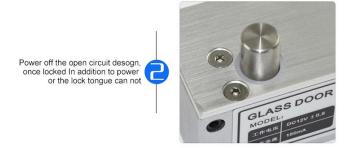

## I. Fail Safe: Adjustable fail-safe (power to lock)

Adjustable to fail-secure (power to open) for high security places. Adjustable to fail-safe (power to lock) for public places. Adjustable to fail-secure (power to open) to achieve long unlock state function.