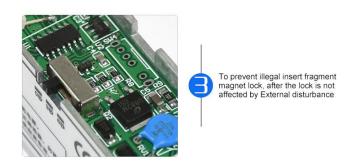

## II. Built-in oval cylinder as unlocking device

Use of oval cylinder to unlock when power cut occurred or during emergency
Built-in photo couplers door open push button input contact. Door will lock again automatically
when door is not open within 5 seconds